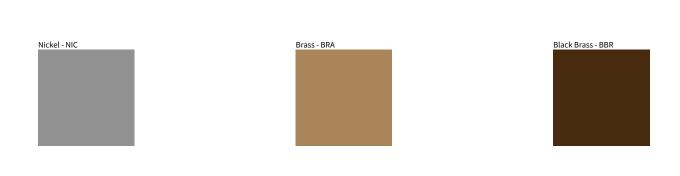

Brass, nickel and copper are natural minerals and can potentially change color and show marks over time. We cannot guarantee the color appearance as the material transforms.

Zaneen Group Inc. © 2024, T 1800-388-3382, F 416-247-9319, www.zaneen.com